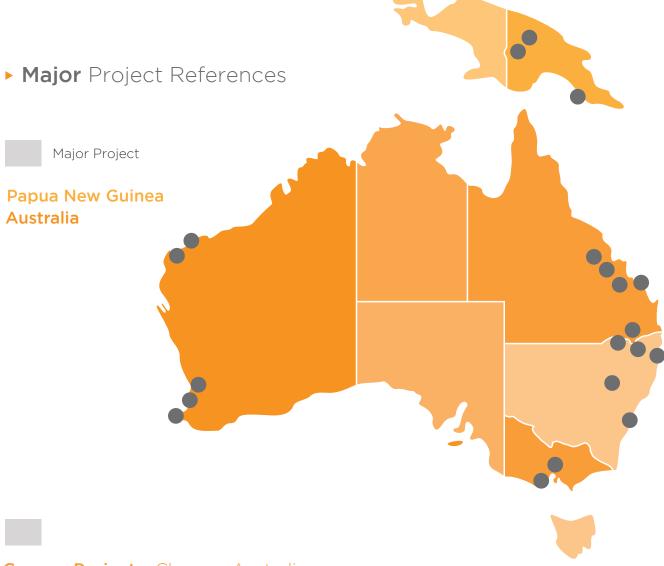

#### Gorgon Project - Chevron Australia

- Providing drilling platform for CO2 sequestration on Barrow Island, a class 'A' nature reserve.
- Supplied access tracks and platforms through AJ Lucas for onshore HDD pipeline work on **BWI**
- Flooring for mobile workshop loor through Toll Energy required for a welding station
- Supply of custom engineered rubber spacers and mats for over 10 barges through Schenker Logistics for the transport of 12,000 line pipes and 8,000 concrete "x-blocks" from pipe coating yard in Kuantan, Malaysia and from the Batam marshalling yard to BWI

# **QCLNG Narrows Crossing** BG QGC / Bechtel / MCJV

 Supplied 3,500sqm of DURA-BASE composite matting to support pipeline construction activities with MacDonnell Dowell.

2003-2020 ◀ OVER 16 YEARS OF EXCELLENCE

- Support of Coal Seam Gas drilling activities through supply of 4,500sqm of access tracks and platforms in Central Queensland.
- Supply of DURA-BASE matting through Bechtel Australia for multiple barge landing points
- Flooring for mobile workshop floor through Toll Energy required for a welding station
- Provided access into tidal flats for geo-technical drilling for core penetration tests on Curtis Island for APLNG over 8 months

## **GLNG** - SANTOS

 Support CSG Drilling activities through the supply of over 42,000sqm of DURA-BASE matting used to provide access into drilling leases as well as for creating drilling platforms for wet weather mitigation

#### PNG LNG - Exxon Mobil

- Providing over 60,000sqm worth of DURA-BASE matting used to support onshore drilling operations through Exxon's drilling contractors
- Supply of helicopter pad for Saipem
- Provided right of way for pipeline install for Spie Capag

#### Kashagan Project (Kazakhstan) - AGIP / Saipem

 Provision of 150m of portable right of way for construction of pipeline in Kashagan field for Saipem

## East West Pipeline (India) – Reliance Industries

 Provided right of ways for pipeline work in 12 separate spreads for 1,400km, 42inch pipelines spanning across the width of India

### PWCS Terminal 4 Upgrade - Rio Tinto / PWCS

- Provided 3,000sqm of access tracks into Mangroves for geo-technical surveys for 4 months
- Provided 3,500sqm of access tracks to assist with Terminal 4 upgrade for 3 months

### Wheatstone - Chevron

- 1.5km of access tracks into tidal flats totalling 18 months for geotechnical investigations done
  on 2 separate phases with Coffey Geotechnics and Golder Associates
- Supply of DURA-BASE matting through Bechtel Australia to support construction activities for LNG facilities