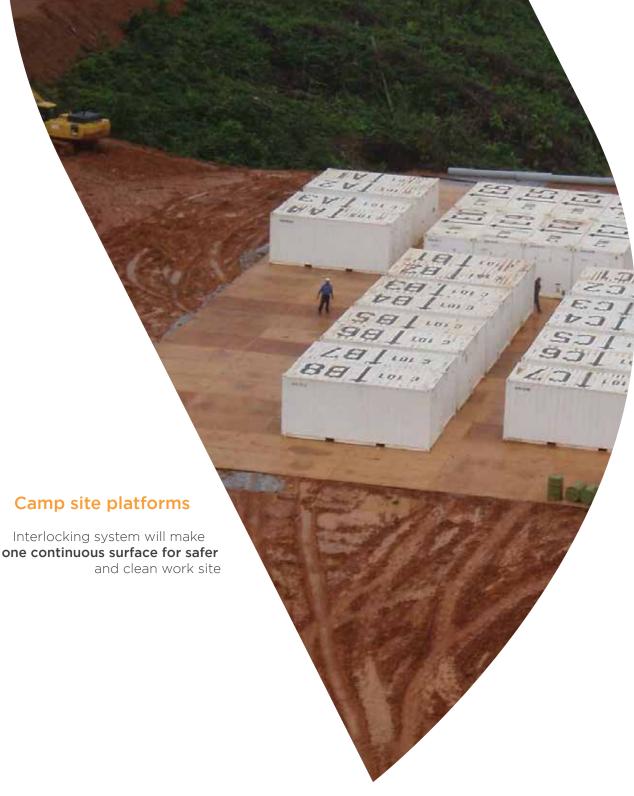

When you need to find a way



Overview

**JWA Oilfield Supplies Pty Ltd** is a member of the JWA Groups of Companies and is wholly Australia owned and operated.

Established in 2003, JWA has regional offices in Singapore, Malaysia and Australia covering the Asia-Pacific region. Actively working on major energy and infrastructure projects in the region, JWA has been supporting operators with our range of products and services. JWA Oilfield Supplies is a premier and reliable partner to energy majors and contractors.

When you need to find a way





#### Our services

OF EXCELLENCE



▶ Customers in the past decade

# ExonMobil.





















































When you need to find a way





2003-2020 ◀ OVER 16 YEARS OF EXCELLENCE



# ▶ Rhino Mat Applications





#### Gorgon Project - Chevron Australia

- Providing drilling platform for CO2 sequestration on Barrow Island, a class 'A' nature reserve.
- Supplied access tracks and platforms through AJ Lucas for onshore HDD pipeline work on **BWI**
- Flooring for mobile workshop loor through Toll Energy required for a welding station
- Supply of custom engineered rubber spacers and mats for over 10 barges through Schenker Logistics for the transport of 12,000 line pipes and 8,000 concrete "x-blocks" from pipe coating yard in Kuantan, Malaysia and from the Batam marshalling yard to BWI

# **QCLNG Narrows Crossing** BG QGC / Bechtel / MCJV

 Supplied 3,500sqm of DURA-BASE composite matting to support pipeline construction acti