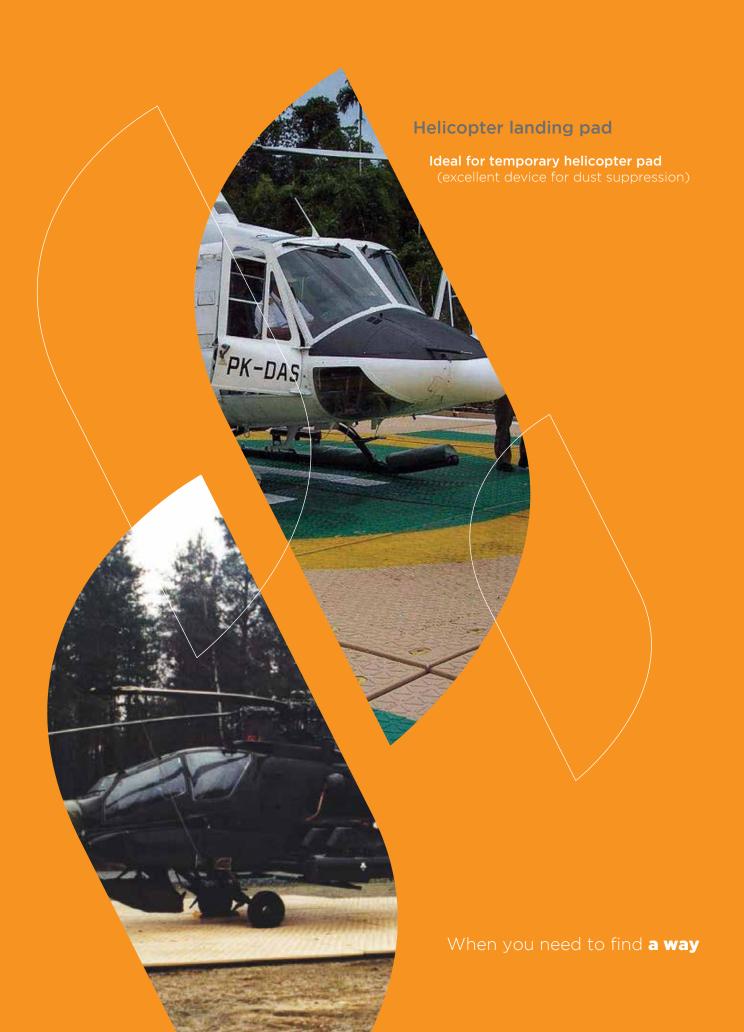

When you need to find a way



Overview

**JWA Oilfield Supplies Pty Ltd** is a member of the JWA Groups of Companies and is wholly Australia owned and operated.

Established in 2003, JWA has regional offices in Singapore, Malaysia and Australia covering the Asia-Pacific region. Actively working on major energy and infrastructure projects in the region, JWA has been supporting operators with our range of products and services. JWA Oilfield Supplies is a premier and reliable partner to energy majors and contractors.

When you need to find a way





#### Our services

OF EXCELLENCE



▶ Customers in the past decade

# ExonMobil.





















































When you need to find a way





2003-2020 ◀ OVER 16 YEARS OF EXCELLENCE



# ▶ Rhino Mat Applications





#### Gorgon Project - Chevron Australia

- Providing drilling platform for CO2 sequestration on Barrow Island, a class 'A' nature reserve.
- Supplied access tracks and platforms through AJ Lucas for onshore HDD pipeline work on **BWI**
- Flooring for mobile workshop loor through Toll Energy required for a welding station
- Supply of custom engineered rubber spacers and mats for over 10 barges through Schenker Logistics for the transport of 12,000 line pipes and 8,000 concrete "x-blocks" from pipe coating yard in Kuantan, Malaysia and from the Batam marshalling yard to BWI

# **QCLNG Narrows Crossing** BG QGC / Bechtel / MCJV

 Supplied 3,500sqm of DURA-BASE composite matting to support pipeline construction activities with MacDonnell Dowell.

2003-2020 ◀ O