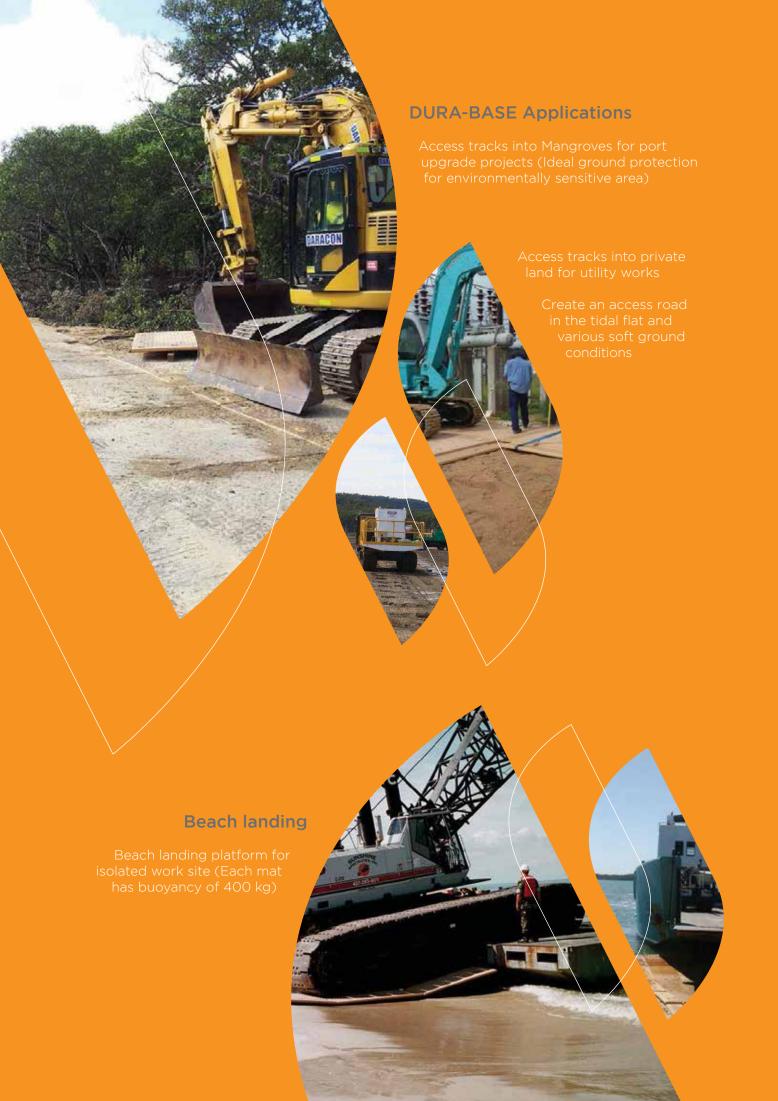

# ▶ Rhino Mat Applications

### PWCS Terminal 4 Upgrade - Rio Tinto / PWCS

- Provided 3,000sqm of access tracks into Mangroves for geo-technical surveys for 4 months
- Provided 3,500sqm of access tracks to assist with Terminal 4 upgrade for 3 months

### Wheatstone - Chevron

- 1.5km of access tracks into tidal flats totalling 18 months for geotechnical investigations done
  on 2 separate phases with Coffey Geotechnics and Golder Associates
- Supply of DURA-BASE matting through Bechtel Australia to support construction activities for LNG facilities