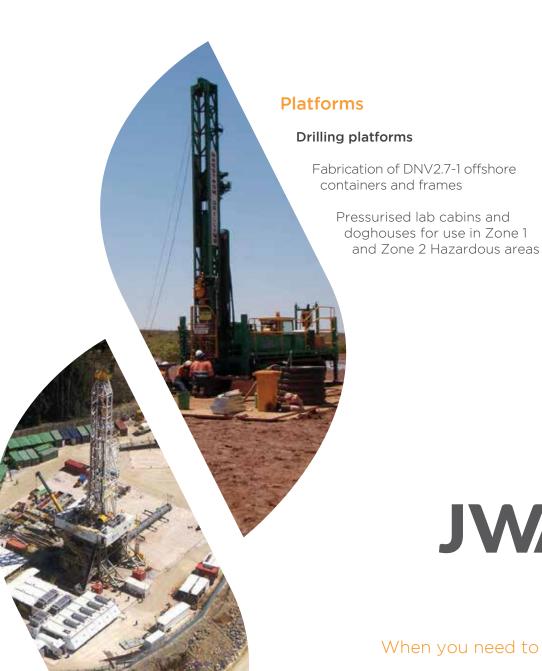

#### Gorgon Project - Chevron Australia

- Providing drilling platform for CO2 sequestration on Barrow Island, a class 'A' nature reserve.
- Supplied access tracks and platforms through AJ Lucas for onshore HDD pipeline work on **BWI**
- Flooring for mobile workshop loor through Toll Energy required for a welding station
- Supply of custom engineered rubber spacers and mats for over 10 barges through Schenker Logistics for the transport of 12,000 line pipes and 8,000 concrete "x-blocks" from pipe coating yard in Kuantan, Malaysia and from the Batam marshalling yard to BWI